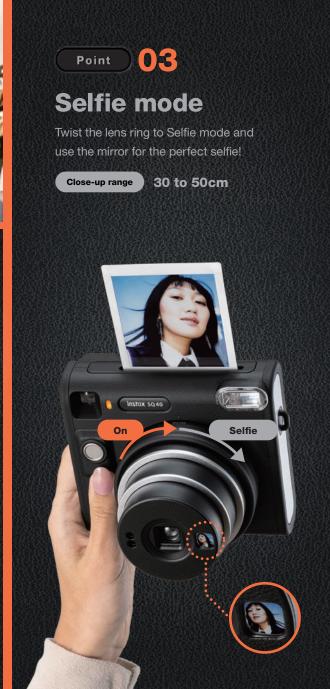

## **Specifications**

| •                    |                                                                                  |
|----------------------|----------------------------------------------------------------------------------|
| Film                 | FUJIFILM INSTAX SQUARE instant film                                              |
| Photo Picture Size   | 62mm × 62mm                                                                      |
| Lens                 | 2 components, 2 elements, f = 65.75mm, 1:12.6                                    |
| Viewfinder           | Reverse Galilean finder, 0.4x, with target spot                                  |
| Shooting Range       | 0.3m and beyond (use selfie mode for 0.3m to 0.5m)                               |
| Shutter              | Programmed electronic shutter 1/2 to 1/400 sec. Slow synchro for low light       |
| Exposure Control     | Automatic, Lv 5.0 to 15.5 (ISO 800)                                              |
| Film Ejection        | Automatic                                                                        |
| Film Developing Time | Approx. 90 seconds (varies depending on the ambient temperature)                 |
| Flash                | Constant firing flash (automatic light adjustment), recycle time: 7.5 seconds or |
|                      | less (when using new batteries), effective flash range: 0.3 to 2.2m              |
| Power Supply         | Two lithium batteries (CR2), capacity: approx. 30 INSTAX SQUARE film packs       |
|                      | (under FUJIFILM test conditions)                                                 |
| Auto Power Off Time  | After 5 minutes                                                                  |
| Other                | Includes film counter and film pack confirmation window                          |
| Dimensions           | 134.2mm × 120.2mm × 60.5mm                                                       |
| Weight               | 453g (without batteries, strap, and film)                                        |
|                      |                                                                                  |