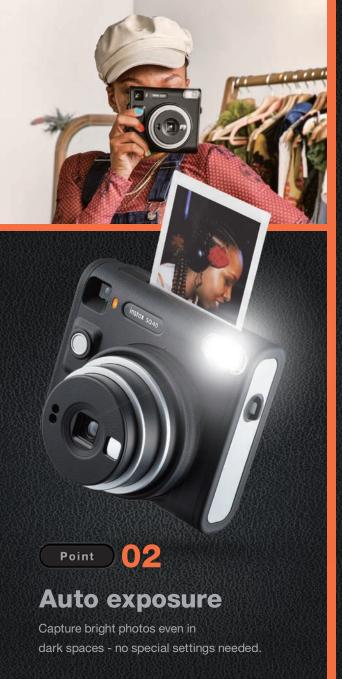

## **Specifications**

| •                    |                                                                                  |
|----------------------|----------------------------------------------------------------------------------|
| Film                 | FUJIFILM INSTAX SQUARE instant film                                              |
| Photo Picture Size   | 62mm × 62mm                                                                      |
| Lens                 | 2 components, 2 elements, f = 65.75mm, 1:12.6                                    |
| Viewfinder           | Reverse Galilean finder, 0.4x, with target spot                                  |
| Shooting Range       | 0.3m and beyond (use selfie mode for 0.3m to 0.5m)                               |
| Shutter              | Programmed electronic shutter 1/2 to 1/400 sec. Slow synchro for low light       |
| Exposure Control     | Automatic, Lv 5.0 to 15.5 (ISO 800)                                              |
| Film Ejection        | Automatic                                                                        |
| Film Developing Time | Approx. 90 seconds (varies depending on the ambient temperature)                 |
| Flash                | Constant firing flash (automatic light adjustment), recycle time: 7.5 seconds or |
|                      | less (when using new batteries), effective flash range: 0.3 to 2.2m              |
| Power Supply         | Two lithium batteries (CR2), capacity: approx. 30 INSTAX SQUARE film packs       |
|                      | (under FUJIFILM test conditions)                                                 |
| Auto Power Off Time  | After 5 minutes                                                                  |
| Other                | Includes film counter and film pack confirmation window                          |
| Dimensions           | 134.2mm × 120.2mm × 60.5mm                                                       |
| Weight               | 453g (without batteries, strap, and film)                                        |
|                      |                                                                                  |