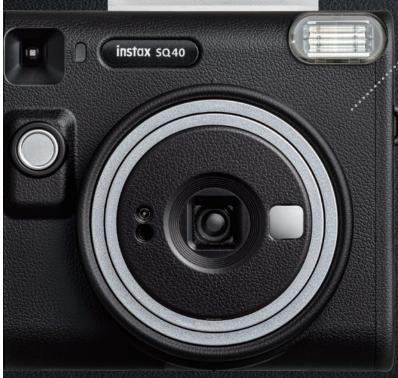

# instax

Ref. No. RB-2301E(SK-23-6-F1079) ©2023 FUJIFILM Corporation

**Product design** 

**Designed to fit** perfectly in your hand.

instax **SQUARE** sq 40

**Instant Camera** 

Our new app lets you easily digitize your INSTAX prints in high resolution to share them with your friends!