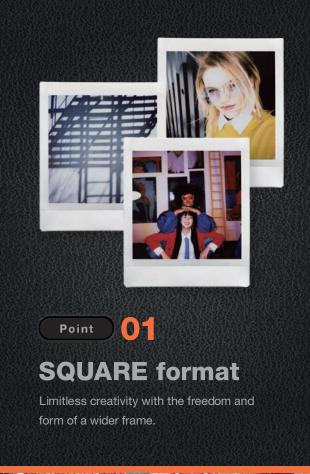

# **INSTAX SQUARE** Film size: 86mm x 72mm Picture size: 62mm x 62mm

See our film lineup for even more fun